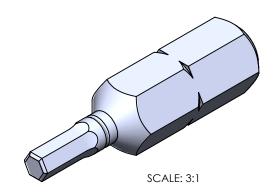

- METRIC IDENTIFICATION SCRIBE LINE

| UNLESS OTHERWISE SPECIFIED:<br>DIMENSIONS ARE IN INCHES                                                                                                                           |      |      |          | TOLERANCES:<br>X.XX= ±0.13 | ST                                          | RITOC        |      |
|-----------------------------------------------------------------------------------------------------------------------------------------------------------------------------------|------|------|----------|----------------------------|---------------------------------------------|--------------|------|
| DDAMAL                                                                                                                                                                            | NAME | SIGN | DATE     | X.XXX= ±0.015              | The Global Source for Stainless Steel Tools |              |      |
| DRAWN<br>APPV'D                                                                                                                                                                   | A.T. |      | 02.21.19 | X.XXXX= -0.0016            |                                             |              |      |
| MATERIAL:                                                                                                                                                                         |      |      |          |                            | TITLE:                                      |              |      |
| 465 MAGNETIC S.S.                                                                                                                                                                 |      |      |          |                            | 2.5MM X 1.00" OAL, 1/4" HEX BIT             |              |      |
| THIS DRAWING IS THE PROPERTY OF STERITOOL, INC. ANY<br>REPRODUCTIONS OR MODIFICATIONS OF THIS DRAWING OR<br>ITS CONTENTS WITHOUT THE CONSENT OF STERITOOL, INC. IS<br>PROHIBITED. |      |      |          |                            | Part NO. 11356 RE                           |              | REV: |
|                                                                                                                                                                                   |      |      |          |                            | SCALE: 6:1                                  | Sheet 1 of 1 | A    |