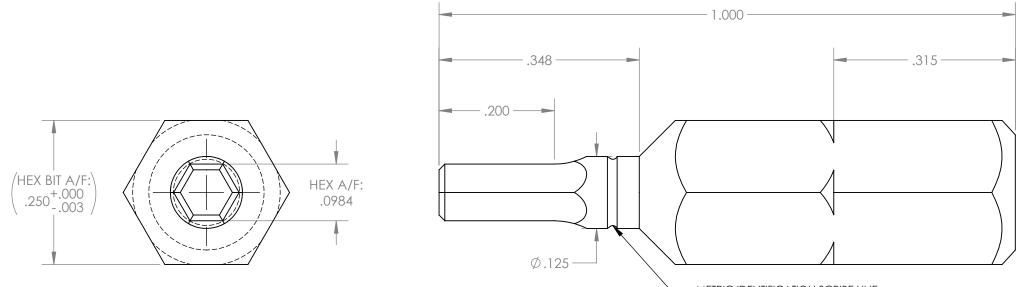

- METRIC IDENTIFICATION SCRIBE LINE

| UNLESS OTHERWISE SPECIFIED:<br>DIMENSIONS ARE IN INCHES                                                                                                                           |      |      |          | TOLERANCES:<br>X.XX= ±0.13 | ST                                          | RITOC        |      |
|-----------------------------------------------------------------------------------------------------------------------------------------------------------------------------------|------|------|----------|----------------------------|---------------------------------------------|--------------|------|
| DDAMAL                                                                                                                                                                            | NAME | SIGN | DATE     | X.XXX= ±0.015              | The Global Source for Stainless Steel Tools |              |      |
| DRAWN<br>APPV'D                                                                                                                                                                   | A.T. |      | 02.21.19 | X.XXXX= -0.0016            |                                             |              |      |
| MATERIAL:                                                                                                                                                                         |      |      |          |                            | TITLE:                                      |              |      |
| 465 MAGNETIC S.S.                                                                                                                                                                 |      |      |          |                            | 2.5MM X 1.00" OAL, 1/4" HEX BIT             |              |      |
| THIS DRAWING IS THE PROPERTY OF STERITOOL, INC. ANY<br>REPRODUCTIONS OR MODIFICATIONS OF THIS DRAWING OR<br>ITS CONTENTS WITHOUT THE CONSENT OF STERITOOL, INC. IS<br>PROHIBITED. |      |      |          |                            | Part NO. 11356 RE                           |              | REV: |
|                                                                                                                                                                                   |      |      |          |                            | SCALE: 6:1                                  | Sheet 1 of 1 | A    |